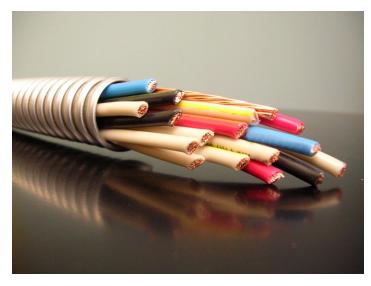

## **ULTRALX®** Custom Armouring and Identification Solutions

Electec is equipped to deliver customized and unique value-added solutions – Manufactured to your specifications.

←To the left is an AC90 10/16 Armoured Cable custom made for home run applications.

The cable is constructed of 16 #10AWG Stranded Copper Conductors (8 lines, 8 neutrals) in an interlocking aluminum armour to the AC90 standard (CSA 22.2 No.51-95).

This product arrived on site ready to install without the need for 1 1/4" trade size conduit, saving time and money.

Stranded conductors and flexible ULTRALX armour make this product appealing to handle and install.