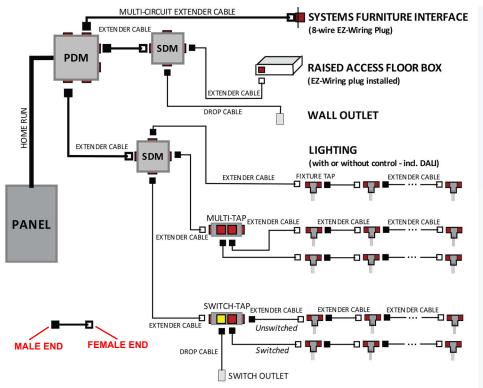

### **SYSTEM FEATURES**

#### PRIMARY DISTRIBUTION MODULE (PDM)

Delivers main distribution point for EZ-Wiring MWS using flush-mount multi-circuit Receptacles

#### SECONDARY DISTRIBUTION MODULE (SDM)

Converts multi-circuit input into individual circuit zone connection points.

#### SYSTEMS FURNITURE INTERFACE

EZ-Wiring Plug pre-installed on a plate for field wiring to furniture base feed

#### **MULTI TAP**

Separates input into multiple outputs (1xIN, 3xOUT)

#### **SWITCH MULTI TAP**

Separates input into switched and unswitched outputs.

#### **FIXTURE TAP**

Compact low-profile devices provide quick connection to luminaires of all types. Available with or without control wires – including DALI.