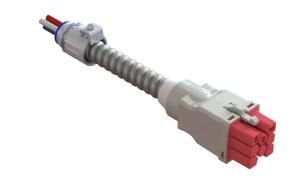

## **Starter Cable**

**Provides power supply connection and interface between conventional hardwiring and EZ-Wiring® components.** 

Free end has prepared wires & snap-in connector for field connection to power supply. Load end has a female EZ-Wiring® connector.