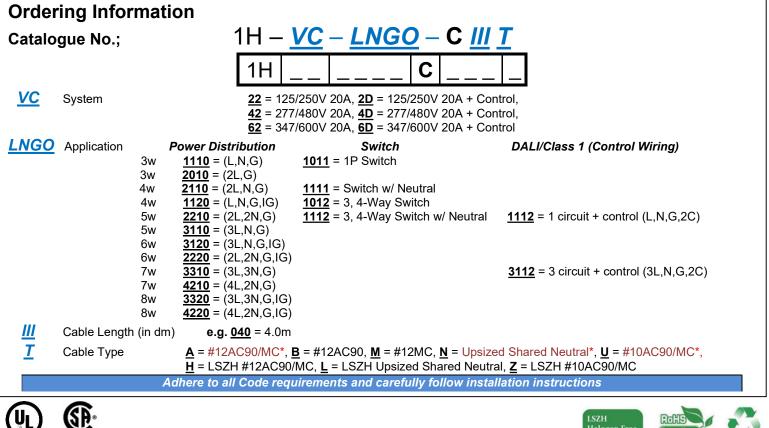

ithstand 3000Vac.
- Mating connectors are self-latching and shrouded for added protection.
- Uniquely keyed and colour-coded to clearly indicate ratings and provide safe, simple, error-free connectivity. Only connectors having identical colours can plug together properly.
- Approved "Ballast Disconnect Means" per NEC 410.73(g) and CEC Part 1 30-308(4).
- Suitable for use in environmental air handling spaces (plenums) per NEC 300-22(c) and CEC Part 1 12-010(3)
- Acceptable for interrupting current (make or break) under full load.
- Capping of unused connector openings is optional as *ELECTEC* EZ-Wiring<sup>®</sup> components have been evaluated to prevent inadvertent contact with live parts.



Ultra-Compact, multiple applications Consult **EZ-Wiring**<sup>®</sup> Configuration Matrix









EZ-Wiring H-Series Starter Cable – Information Sheet 07/21 Information is subject to change without notice. ELECTEC Building Wiring Systems 90 Decosta Street, Arnprior, ON K7S 0B5 Phone: 613-622-0840 Fax: 613-622-0334 www.electeconline.com