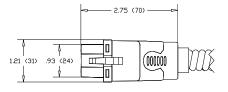

## **Starter Cable**

**Provides power supply connection and interface between conventional hardwiring and EZ-Wiring® components.** 

Free end has prepared wires & snap-in connector for field connection to power supply. Load end has a female EZ-Wiring® connector.