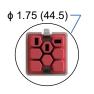

## **Starter Cable**

**Provides power supply connection and interface between conventional hardwiring and EZ-Wiring® components.** 

Free end has prepared wires & snap-in connector for field connection to power supply. Load end has a female EZ-Wiring® connector.